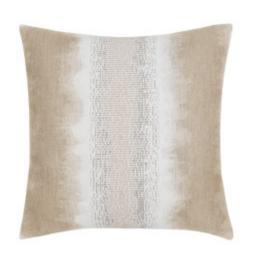

## **DESCRIPTION:**

Soft, fine yarns are expertly woven to give the appearance of gently blurred edges while the center stripe features banded blocks of multicolored chenille, lending visual interest and textural appeal.

ITEM: 29L2SAN

COLLECTION: Mocha Mousse

20" x 20" SIZE:

CATALOG PAGE: 210

SHOP ALL SHOP BY:

**DETAILS:** 

- Our performance pillows are outdoor safe, water, stain and mildew resistant and offer luxurious softness for indoor use.
- Using elevated materials, our team of artisans hand cut, tailor & embellish every pillow produced in W. Palm Beach, FL.
- Invisible zipper allows easy cover removal for machine washing.
- In stock pillows ship within 48 hours. Made-to-Order sizes, denoted with an asterisk (\*) ship within 7-10 days.
- We offer a 5-year warranty against the loss of color, strength, and abrasion from normal usage and exposure.
- No