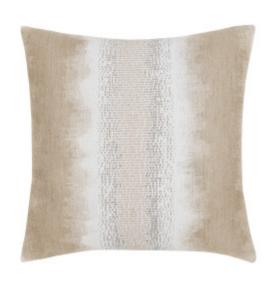

## RESILIENCE SAND 22"X22" \*

## **DESCRIPTION:**

Soft, fine yarns are expertly woven to give the appearance of gently blurred edges while the center stripe features banded blocks of multicolored chenille, lending visual interest and textural appeal.