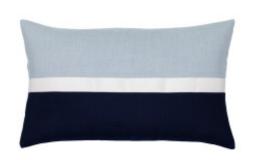

## MONO INDIGO 12"X20"

## **DESCRIPTION:**

Our chic, Mono pillow creates bold, contrasting combinations in a color blocked design that is both stylish and modern.

ITEM: 30U3IND

COLLECTION: N/A

COLLECTION2: N/A

12" x 20" SIZE:

CATALOG PAGE: 210