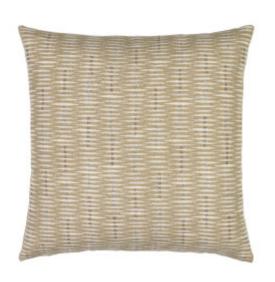

## INTERTWINE SAND 22"X22" \*

## DESCRIPTION:

The Intertwine pillow is a sophisticated blend of neutral tones and sand, woven into a luxurious basketweave design.

ITEM: 30H1SAN

**COLLECTION:** N/A

22" x 22" SIZE:

CATALOG PAGE: 210

SHOP ALL SHOP BY: