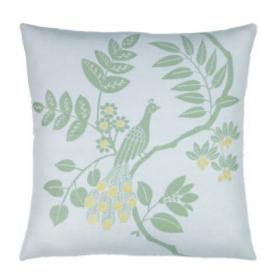

## PLUME SPRING (NO TASSELS) 22"X22"

## **DESCRIPTION:**

The Plume pillow is an exquisite jacquard fabric, woven with multi-colors, and chenille accents. Soft and inviting, this pattern makes a dramatic centerpiece.

ITEM: 30T5SPR

COLLECTION: N/A