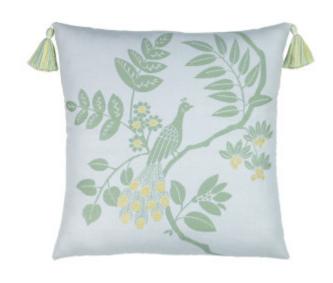

## PLUME SPRING 22"X22" - LIMITED QUANTITY AVAILABLE

## **DESCRIPTION:**

The Plume pillow is an exquisite jacquard fabric, woven with multi-colors, chenille accents, and added tassels adorning the top. Soft and inviting, this pattern makes a dramatic centerpiece.

ITEM: 3OT1SPR

COLLECTION: N/A

22" x 22" SIZE:

CATALOG PAGE: 210

SHOP ALL SHOP BY:

- Our performance pillows are outdoor safe, water, stain and mildew resistant and offer luxurious softness for indoor use.
- Using elevated materials, our team of artisans hand cut, tailor & embellish every pillow produced in W. Palm Beach, FL.
- Invisible zipper allows easy cover removal for machine washing.
- In stock pillows ship within 48 hours. Made-to-Order sizes, denoted with an asterisk (\*) ship within 7-10 days.
- We offer a 5-year warranty against the loss of color, strength, and abrasion from normal usage and exposure.