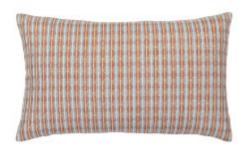

## POSH PLAID 12"X20"

## **DESCRIPTION:**

Unique and expressive, the Posh Plaid pillow features multi-colored, textural yarns woven into a complex geometric. With a modern twist on a classic plaid, this pillow has plush, intricate details.