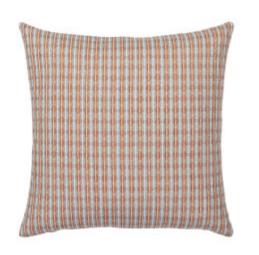

## POSH PLAID 20"X20"

## **DESCRIPTION:**

Unique and expressive, the Posh Plaid pillow features multi-colored, textural yarns woven into a complex geometric. With a modern twist on a classic plaid, this pillow has plush, intricate details.