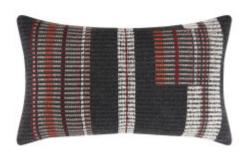

## VOYAGE CHARCOAL 12"X20" - SALE 30% OFF

## **DESCRIPTION:**

The Voyage pillow features a linear pattern composed of stacked geometric lines, creating bold, modern stripes on a deep, textured ground. Available in two unique colorways.

ITEM: 29G3CHA