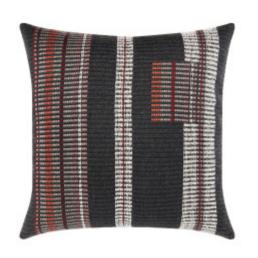

## **DESCRIPTION:**

The Voyage pillow features a linear pattern composed of stacked geometric lines, creating bold, modern stripes on a deep, textured ground. Available in two unique colorways.

ITEM: 29G2CHA