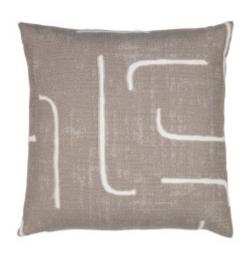

## **INSTINCT TAUPE 20"X20"**

## **DESCRIPTION:**

Instinct elevates and transforms the painterly lines of the original artwork design into a modern statement pillow with a vintage, distressed look. Available in four distinct colors.

28X2TAU ITEM:

**COLLECTION:** Mocha Mousse

20" x 20" SIZE:

CATALOG PAGE: 113

SHOP ALL SHOP BY:

**DETAILS:** 

- Our performance pillows are outdoor safe, water, stain and mildew resistant and offer luxurious softness for indoor use.
- Using elevated materials, our team of artisans hand cut, tailor & embellish every pillow produced in W. Palm Beach, FL.
- Invisible zipper allows easy cover removal for machine washing.
- In stock pillows ship within 48 hours. Made-to-Order sizes, denoted with an asterisk (\*) ship within 7-10 days.
- We offer a 5-year warranty against the loss of color, strength, and abrasion from normal usage and exposure.
- No