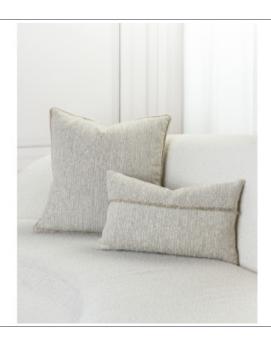

## SUMPTUOUS FAWN 20"X20"

## **DESCRIPTION:**

An elegant, soft chenille fabric with textural appeal, Designed with inspiration from nature, this versatile jacquard weave brings a dimensional quality and sense of calm into any interior or exterior it inhabits.

ITEM: 32C2FAW

**COLLECTION:** N/A

20" x 20" SIZE:

CATALOG PAGE: 98

SHOP ALL SHOP BY:

**DETAILS:** 

- Our performance pillows are outdoor safe, water, stain and mildew resistant and offer luxurious softness for indoor use.
- Using elevated materials, our team of artisans hand cut, tailor & embellish every pillow produced in W. Palm Beach, FL.
- Invisible zipper allows easy cover removal for machine washing.
- In stock pillows ship within 48 hours. Made-to-Order sizes, denoted with an asterisk (\*) ship within 7-10 days.
- We offer a 5-year warranty against the loss of color, strength, and abrasion from normal usage and exposure.
- No