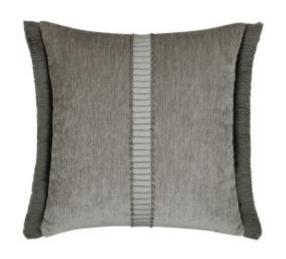

## SPLENDOR PEWTER 20"X20"

## **DESCRIPTION:**

An intricate center band divides this soft, huggable pillow in classic pewter velvet. The contrast fringe gives this pillow a luxe design with a plush feel and a neutral palette.

ITEM: 33A2PEW