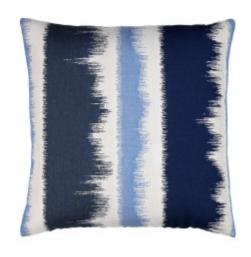

## MURMUR MIDNIGHT 20"X20"

## **DESCRIPTION:**

With a harmonious blend of modern lines and the artistic flair of painterly brushstrokes, the Murmur pillow creates a fluid and dynamic visual effect. The interplay of shading and colors make a striking contrast.