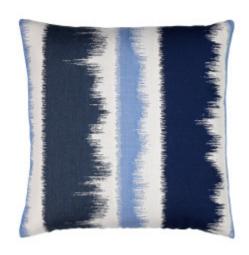

## MURMUR MIDNIGHT 20"X20"

## **DESCRIPTION:**

With a harmonious blend of modern lines and the artistic flair of painterly brushstrokes, the Murmur pillow creates a fluid and dynamic visual effect. The interplay of shading and colors make a striking contrast.