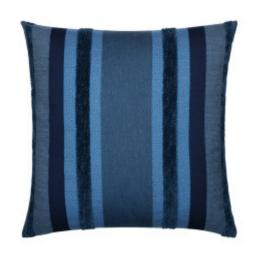

## INTERMIX INDIGO 20"X20"

## **DESCRIPTION:**

Intermix is a woven pillow design with wide appeal. Rich bands of chenille and intricate texture create a subtle and elegant effect. Timeless and modern, this pillow lends itself to both indoor and outdoor use.

ITEM: 31M2IND

**COLLECTION:** N/A

SIZE: 20" x 20"

CATALOG PAGE: 97

SHOP ALL SHOP BY:

- Our performance pillows are outdoor safe, water, stain and mildew resistant and offer luxurious softness for indoor use.
- Using elevated materials, our team of artisans hand cut, tailor & embellish every pillow produced in W. Palm Beach, FL.
- Invisible zipper allows easy cover removal for machine washing.
- In stock pillows ship within 48 hours. Made-to-Order sizes, denoted with an asterisk (\*) ship within 7-10 days.
- We offer a 5-year warranty against the loss of color, strength, and abrasion from normal usage and exposure.