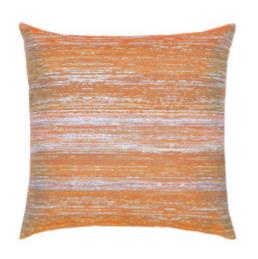

## TEXTURED TUSCANY 20"X20"

## **DESCRIPTION:**

Tonal yarns are carefully selected and subtly blended in this intricate, woven pillow design, creating an ombré variegated stripe with depth and texture.

ITEM: 32M2TUS

**COLLECTION:** N/A