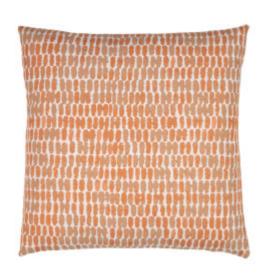

## THUMBPRINT TUSCAN 22"X22" \* - THIS ITEM WILL SHIP BY 8/29

## DESCRIPTION:

Woven layers create a depth of rich, tonal subtlety in a design that is small-scale, modern and versatile.

ITEM: 32K1TUS

COLLECTION: N/A

22" x 22" SIZE:

CATALOG PAGE: 164

**DETAILS:** 

SHOP ALL SHOP BY: