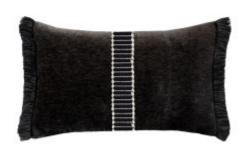

## SPLENDOR CHARCOAL 12"X20"

## **DESCRIPTION:**

An intricate center band divides this soft, huggable pillow in classic charcoal velvet. The subtle shading in the fringe gives this pillow a luxe design with a plush feel in a monochromatic palette.