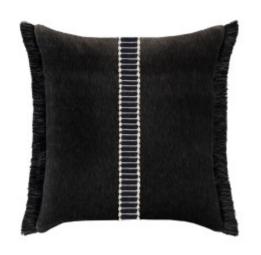

## SPLENDOR CHARCOAL 20"X20"

## **DESCRIPTION:**

An intricate center band divides this soft, huggable pillow in classic charcoal velvet. The subtle shading in the fringe gives this pillow a luxe design with a plush feel in a monochromatic palette.