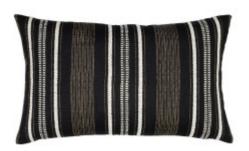

## PATHWAY EBONY 12"X20"

## DESCRIPTION:

Filled with texture and detail, Pathway Ebony is a showstopping stripe in shades of ebony, gold and raised, textural ivory.

ITEM: 32S3EBO

**COLLECTION:** Appreciate

12" x 20" SIZE:

CATALOG PAGE: 86