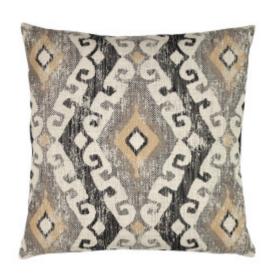

## **EVOLUTION HONEY 22"X22"**

## **DESCRIPTION:**

This striking design creates an eye-catching centerpiece. With warm golden tones and rich ebony accents, it is a versatile palette, working as easily indoors as out.

ITEM: **32R1HON** 

COLLECTION: Appreciate

22" x 22" SIZE:

CATALOG PAGE: 86

SHOP ALL SHOP BY:

**DETAILS:** • Our performance pillows are outdoor safe, water, stain and

mildew resistant and offer luxurious softness for indoor use.