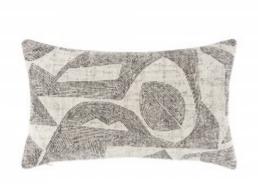

## **INFLUENCE EBONY 12"X20"**

## DESCRIPTION:

Chic, contemporary and luxuriously soft, this artistically inspired, cubist design evokes fluidity and movement in a palette of neutral tones.

ITEM: 30J3EBO

COLLECTION: Unity

12" x 20" SIZE: