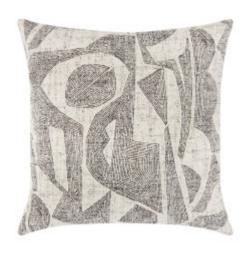

## **INFLUENCE EBONY 20"X20"**

## DESCRIPTION:

Chic, contemporary and luxuriously soft, this artistically inspired, cubist design evokes fluidity and movement in a palette of neutral tones.

30J2EBO ITEM:

COLLECTION: Elaine's Favorites