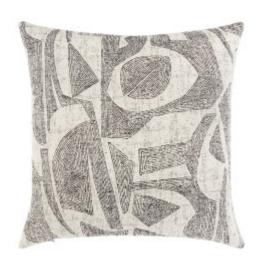

## **INFLUENCE EBONY 22"X22"**

## DESCRIPTION:

Chic, contemporary and luxuriously soft, this artistically inspired, cubist design evokes fluidity and movement in a palette of neutral tones.

ITEM: 30J1EBO

COLLECTION: Elaine's Favorites