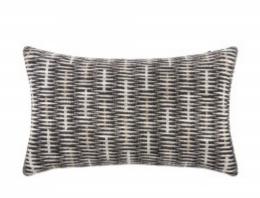

## INTERTWINE EBONY 12"X20"

## DESCRIPTION:

The Intertwine pillow is a sophisticated blend of neutral tones and ebony, woven into a luxurious basketweave design.

ITEM: 30H3EBO

**COLLECTION:** Unity

12" x 20" SIZE:

CATALOG PAGE: 11

SHOP BY: SHOP ALL, NEW ARRIVALS