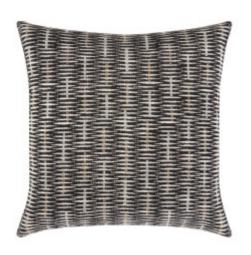

## INTERTWINE EBONY 20"X20"

## **DESCRIPTION:**

The Intertwine pillow is a sophisticated blend of neutral tones and ebony, woven into a luxurious basketweave design.

ITEM: 30H2EBO

**COLLECTION:** Unity

20" x 20" SIZE:

CATALOG PAGE: 52