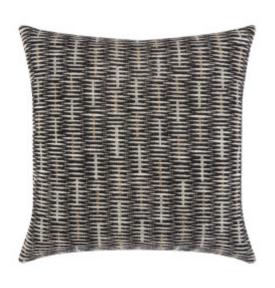

## INTERTWINE EBONY 22"X22"

## **DESCRIPTION:**

The Intertwine pillow is a sophisticated blend of neutral tones and ebony, woven into a luxurious basketweave design.

ITEM: 30H1EBO

**COLLECTION:** Unity

22" x 22" SIZE:

CATALOG PAGE: 52