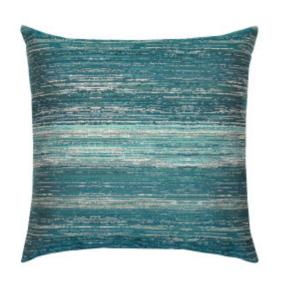

## TEXTURED LAGOON 22"X22"

## **DESCRIPTION:**

Tonal yarns are carefully selected and subtly blended in this intricate, woven pillow design, creating an ombré variegated stripe with depth and texture.

7Q5 ITEM:

**COLLECTION:** Transformative