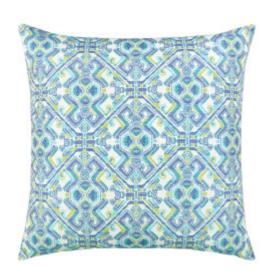

## DELPHI 22"X22"

## **DESCRIPTION:**

Inspired by intricate aztec patterns, the Delphi pillow is woven in rich in shades of aruba, ivory, cobalt and ginkgo.

7D1 ITEM:

**COLLECTION:** Rejuvenate

22" x 22" SIZE:

CATALOG PAGE: 120