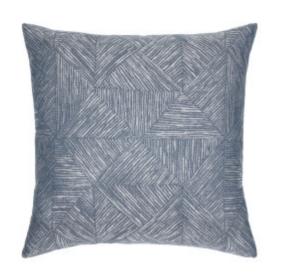

## **REIMAGINE DENIM 22"X22"**

## DESCRIPTION:

Inspired by classic wood block printing, this multitonal, woven jacquard features the energy and movement of a geometric design.

26Q1 ITEM:

**COLLECTION:** Emerging

22" x 22" SIZE:

CATALOG PAGE: 106