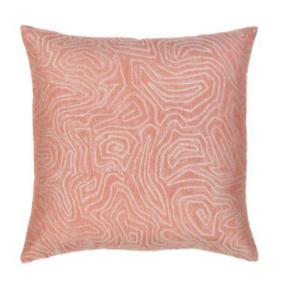

## CHARI SPICE 22"X22" \*

## DESCRIPTION:

With delicate organic lines in an abstract pattern, the Chari pillow is a perfect piece for layering, adding interest and depth.

ITEM: 21Z1

**COLLECTION:** Audacity

22" x 22" SIZE:

CATALOG PAGE: 157