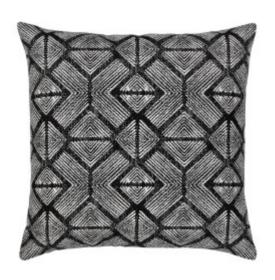

## BAKUBA EBONY 22"X22" \*

## **DESCRIPTION:**

Influenced by tribal patterns, the Bakuba pillow features a diamond motif in a monochromatic palette. The geometric style and complex spacing give this pillow a modern edge.

21L1 ITEM: