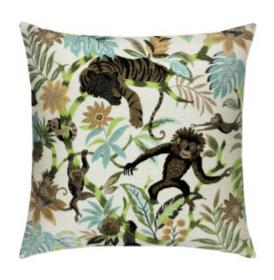

## DESCRIPTION:

Inspired by a tropical rain forest, the Monteverde pillow features a detailed, woven jacquard design in a soft color palette with playful motifs.

18F1 ITEM:

**COLLECTION:** Enliven

22" x 22" SIZE: