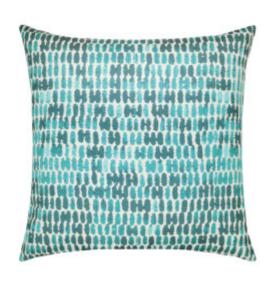

## THUMBPRINT ARUBA 22"X22" \*

## DESCRIPTION:

Woven layers create a depth of rich, tonal subtlety in a design that is small-scale, modern and versatile.

17B1 ITEM:

**COLLECTION:** Cultivate

22" x 22" SIZE:

CATALOG PAGE: 127

**DETAILS:** 