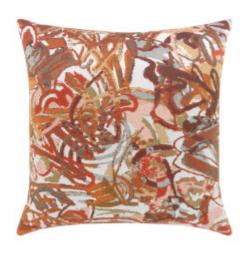

## GRAFFITI BRICK, DOUBLE SIDED 20"X20" - SALE 20% OFF - ONLY 2 LEFT!

## **DESCRIPTION:**

Inspired by urban graffiti, this pillow is woven in primary shades to create a piece of soft, modern art!

16W2DS ITEM:

COLLECTION: N/A

COLLECTION2: N/A

20" x 20" SIZE:

CATALOG PAGE: 210

SHOP BY: SHOP ALL