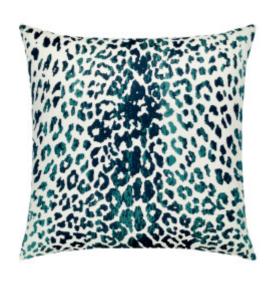

## WILD ONE MIDNIGHT 22"X22" \*

## DESCRIPTION:

Safari-inspired looks such as this Wild One pillow are the easiest way to look adventurous without having to step foot in the jungle.

14U1 ITEM:

**COLLECTION:** Transformative

22" x 22" SIZE: