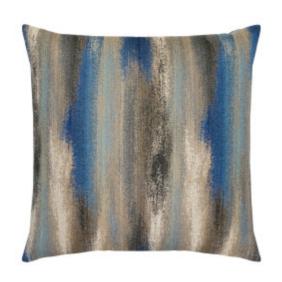

## PAINTERLY MEDITERRANEAN 22"X22" \* - ONLY 3 LEFT!

## **DESCRIPTION:**

Inspired by the brushstrokes of a masterpiece, the textural artistry of the Painterly pillow creates a dynamic design of blended hues that is soft and expressive.

ITEM: 12P1R

COLLECTION: Clarity