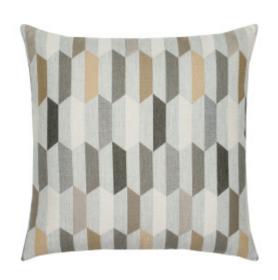

## CHISELED CAMEL 22"X22"

## DESCRIPTION:

Woven in warm, neutral tones of gray, charcoal and camel, this richly diverse, graphic pattern gives the illuision of three-dimensionality.

ITEM: 11R1

**COLLECTION: Ambiance** 

22" x 22" SIZE: