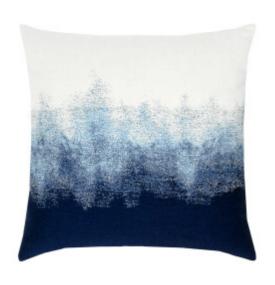

## ARTFUL MIDNIGHT 22"X22" \*

## **DESCRIPTION:**

This exclusive pillow features a beautifully woven, ombre pattern flowing from deep navy into natural white. Seamlessly transitioning from top to bottom, subtle textural details are blended throughout the center for added dimension.