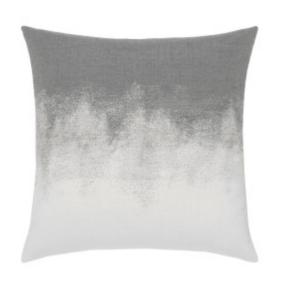

## ARTFUL CHARCOAL 22"X22" \* - SALE 20% OFF

## **DESCRIPTION:**

This exclusive pillow features a beautifully woven, ombre pattern flowing from warm granite into natural white. Seamlessly transitioning from top to bottom, subtle textural details are blended throughout the center for added dimension.