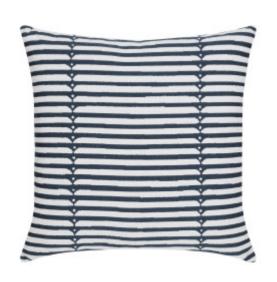

## SINCERITY DENIM 22"X22"

## **DESCRIPTION:**

This sophisticated stripe combines a textured ground of sand-toned, soft boucle and rich denim.

ITEM: 28Y1DEN

COLLECTION: Composure

22" x 22" SIZE:

CATALOG PAGE: 33

SHOP ALL SHOP BY:

**DETAILS:** 