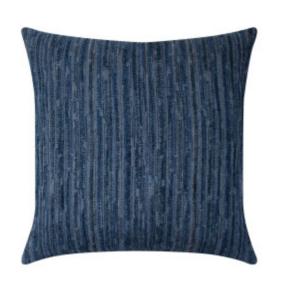

## LUXE STRIPE INDIGO 22"X22"

## **DESCRIPTION:**

With a sense of casual luxury, Luxe Stripe features a soft luxurious texture in a tonal, blended palette. Melding the rich colors of chenille gives a subtle feeling of movement.

ITEM: 25M1IND

**COLLECTION:** Composure

22" x 22" SIZE:

CATALOG PAGE: 30

SHOP ALL SHOP BY:

**DETAILS:** 

- Our performance pillows are outdoor safe, water, stain and mildew resistant and offer luxurious softness for indoor use.
- Using elevated materials, our team of artisans hand cut, tailor & embellish every pillow produced in W. Palm Beach, FL.
- Invisible zipper allows easy cover removal for machine washing.
- In stock pillows ship within 48 hours. Made-to-Order sizes, denoted with an asterisk (\*) ship within 7-10 days.
- We offer a 5-year warranty against the loss of color, strength, and abrasion from normal usage and exposure.
- Made in the USA from the finest materials.