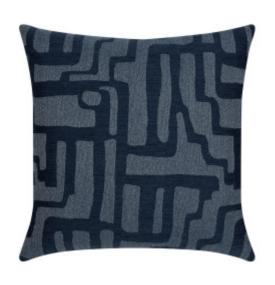

## NOBLE INDIGO 22"X22"

## **DESCRIPTION:**

The subtle monochromatic tones of the Noble pillow offers a variety of textures in a contemporary design resembling a piece of modern art. Available in four unique colorways.

29C1IND ITEM: