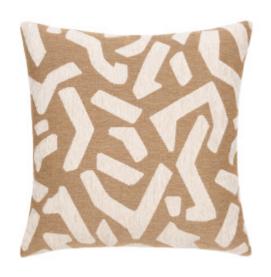

## FASCINATION CARAMEL 22"X22"

## **DESCRIPTION:**

A study in contrasts, the Fascination pillow features a two-tone textured ground and scattered contemporary shapes in sumptuous flax chenille.

ITEM: 28T1CAR

**COLLECTION:** Serenity

22" x 22" SIZE: