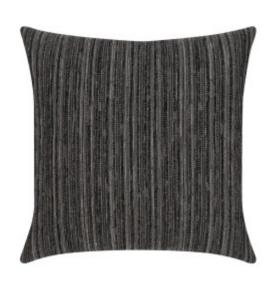

## LUXE STRIPE CHARCOAL 22"X22" \*

## **DESCRIPTION:**

With a sense of casual luxury, Luxe Stripe features a soft luxurious texture in a tonal, blended palette. Melding the rich colors of chenille gives a subtle feeling of movement.

ITEM: 25M1CHA

**COLLECTION:** Neutrality

22" x 22" SIZE:

CATALOG PAGE: 85

**DETAILS:** 

SHOP ALL SHOP BY:

- Our performance pillows are outdoor safe, water, stain and mildew resistant and offer luxurious softness for indoor use.
- Using elevated materials, our team of artisans hand cut, tailor & embellish every pillow produced in W. Palm Beach, FL.
- Invisible zipper allows easy cover removal for machine washing.
- In stock pillows ship within 48 hours. Made-to-Order sizes, denoted with an asterisk (\*) ship within 7-10 days.
- We offer a 5-year warranty against the loss of color, strength, and abrasion from normal usage and exposure.
- Made in the USA from the finest materials.