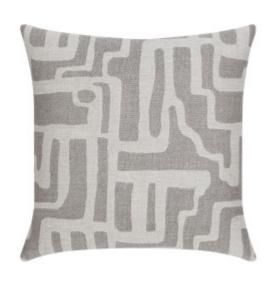

## NOBLE PEWTER 22"X22" \*

## **DESCRIPTION:**

The subtle monochromatic tones of the Noble pillow offers a variety of textures in a contemporary design resembling a piece of modern art. Available in four unique colorways.

ITEM: 29C1PEW