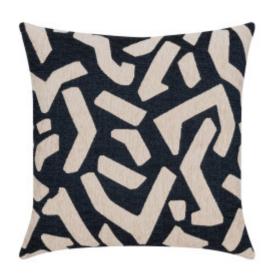

## FASCINATION INDIGO 22"X22" \*

## **DESCRIPTION:**

A study in contrasts, the Fascination pillow features a two-tone textured ground and scattered contemporary shapes in sumptuous flax chenille.

ITEM: 28T1IND

**COLLECTION:** Transportive