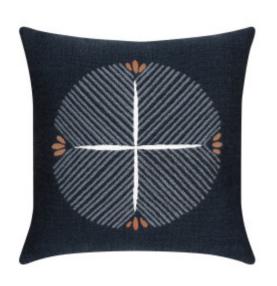

## DIRECTION INDIGO 22"X22" \*

## **DESCRIPTION:**

Soft and luxurious, the Direction pillow offers a center circle design made from textured angled lines in contrast yarns, providing the perfect focal point for this pillow.

ITEM: 28U1IND