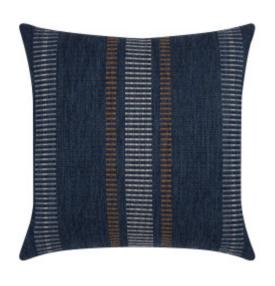

## JOURNEY INDIGO 22"X22"

## **DESCRIPTION:**

The Journey pillow features a linear pattern composed of stacked, multi-colored, geometric lines, creating bold, modern stripes on a textured ground. Available in two unique colorways.